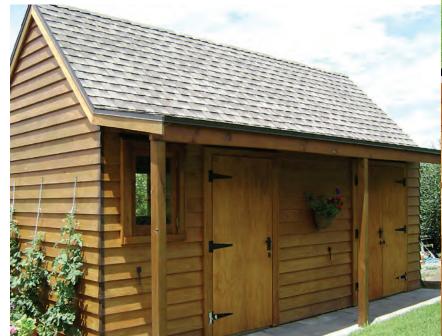

## WHANGAREI

- Solid Timber Post, Beam, Joist and Rafter Construction
- Timber Weather-board
- Rendered Plastering
- Elk Asphalt Tiles
- True Craftsman Workmanship

Kini Coastal