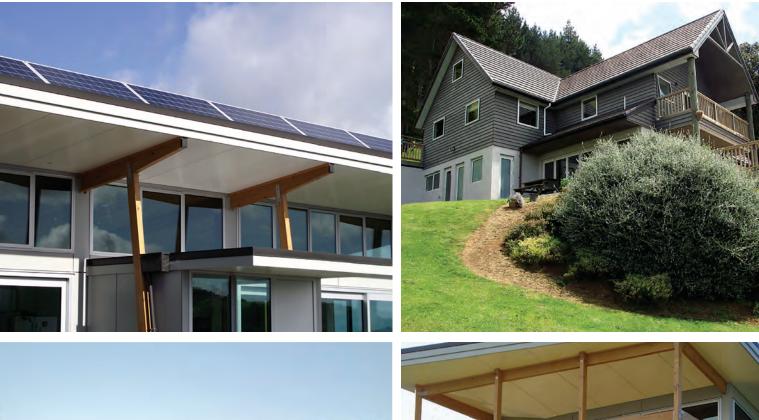

Award

2011

hith PlaceMaker

- Cedar Bevel-back Weather-board
- Solid Brick Render
- Triple Stacker Sliders
- Louvretech Louvers
- Hardwood Decking over Nuraply Membrane

Modern Contemporary WHANGAREI

- Rib Raft Floor
- BGC Nu-line Bevel Back
- Vertical Ship-lap Cedar
- Outdure Eco-decking
- Complete Off-Grid Solar
- Open Plan Living