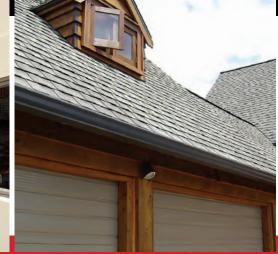

## TUTUKAKA

- Cedar Weather-board Cladding
- Teflon Coated Long-run Roof
- Copper Capping's & Spouting
- Double Secret Garage Doors
- Hardwood Decking
- Glass Balustrade
- Stone Fireplace

That perfect finish