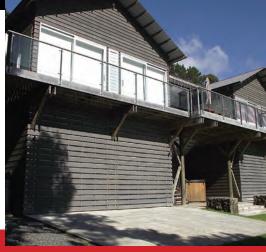

Builders ,

Reserve

Gold

2011

with PlaceMake

TUTUKAKA

Builders

Gold

Award

2011

hith PlaceMaker

- Cedar Bevel-back Weather-board
- Solid Brick Render
- Triple Stacker Sliders
- Louvretech Louvers
- Hardwood Decking over Nuraply Membrane

Modern Contemporary WHANGAREI

- Rib Raft Floor
- BGC Nu-line Bevel Back
- Vertical Ship-lap Cedar
- Outdure Eco-decking
- Complete Off-Grid Solar
- Open Plan Living