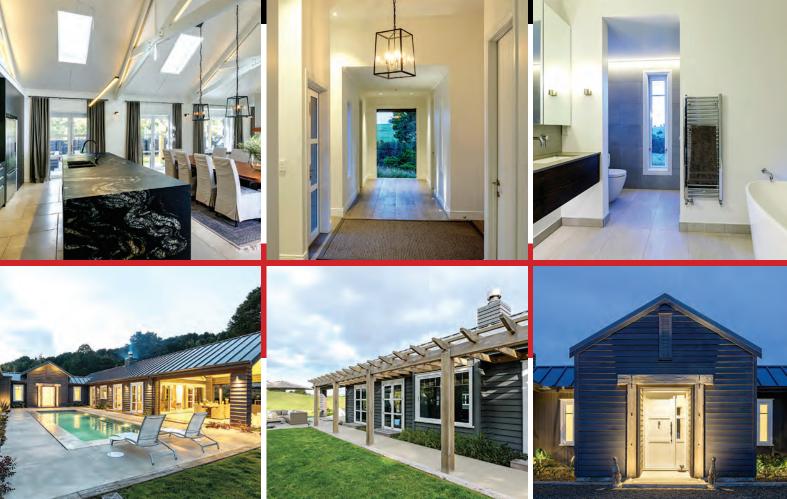

## PAPAROA

Builders

Gold

Award

2016

with PlaceMa

- Horizontal Bevel-back Cedar
- Architectural Flat Pan Roofing
- Handmade Feature Trusses
- Solid Oak Timber Flooring
- Stone Tiles from Italy
- Underfloor Heating
- Solar Power
- Peter Fell Concrete