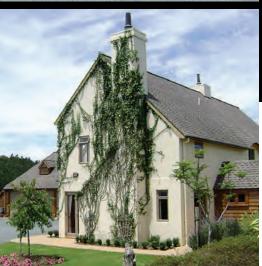

French Finesse

Builders Hou

Local

Category

Winner

2016 <sup>Nith</sup> PlaceMa

Master

Registered

## PAPAROA

Builders

Gold

Award

2016

with PlaceMa

- Horizontal Bevel-back Cedar
- Architectural Flat Pan Roofing
- Handmade Feature Trusses
- Solid Oak Timber Flooring
- Stone Tiles from Italy
- Underfloor Heating
- Solar Power
- Peter Fell Concrete