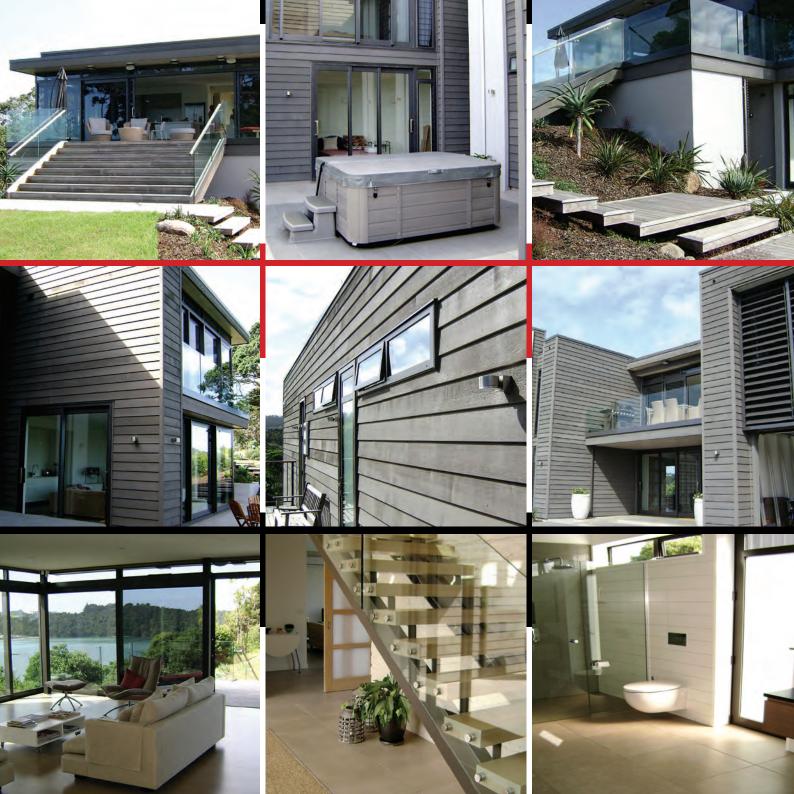

Architectural Seaside

Ster Builders Hous

LOCAL

Category

Winner

2011

With Place Maker

Register

Builders ,

Reserve

Gold

2011

with PlaceMake

TUTUKAKA

Builders

Gold

Award

2011

hith PlaceMaker

- Cedar Bevel-back Weather-board
- Solid Brick Render
- Triple Stacker Sliders
- Louvretech Louvers
- Hardwood Decking over Nuraply Membrane

Modern Contemporary WHANGAREI

- Rib Raft Floor
- BGC Nu-line Bevel Back
- Vertical Ship-lap Cedar
- Outdure Eco-decking
- Complete Off-Grid Solar
- Open Plan Living