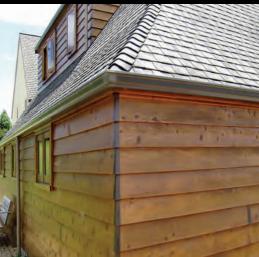

Builders ,

Reserve

Gold

2011

with PlaceMake

TUTUKAKA

Builders

Gold

Award

2011

hith PlaceMaker

- Cedar Bevel-back Weather-board
- Solid Brick Render
- Triple Stacker Sliders
- Louvretech Louvers
- Hardwood Decking over Nuraply Membrane

Modern Contemporary WHANGAREI

- Rib Raft Floor
- BGC Nu-line Bevel Back
- Vertical Ship-lap Cedar
- Outdure Eco-decking
- Complete Off-Grid Solar
- Open Plan Living