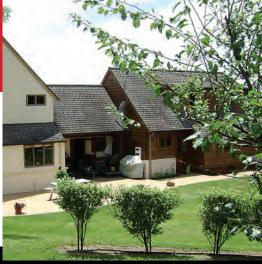

## TUTUKAKA

- Cedar Weather-board Cladding
- Teflon Coated Long-run Roof
- Copper Capping's & Spouting
- Double Secret Garage Doors
- Hardwood Decking
- Glass Balustrade
- Stone Fireplace

That perfect finish