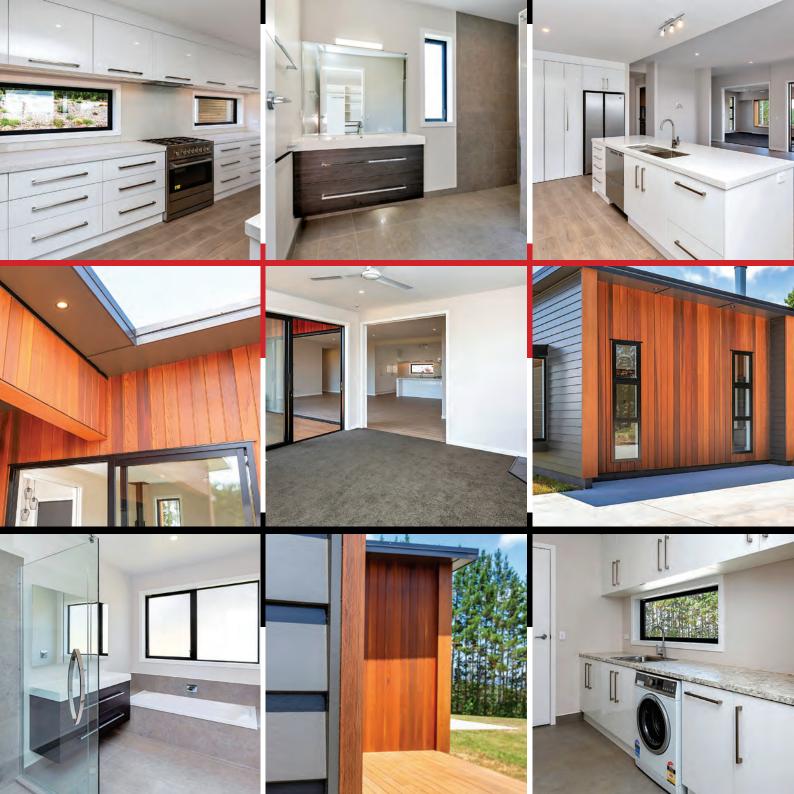

PlaceMa

## PAPAROA

Builders

Gold

Award

2016

with PlaceMa

- Horizontal Bevel-back Cedar
- Architectural Flat Pan Roofing
- Handmade Feature Trusses
- Solid Oak Timber Flooring
- Stone Tiles from Italy
- Underfloor Heating
- Solar Power
- Peter Fell Concrete











Architectural Seaside

Ster Builders Hous

LOCAL

Category

Winner

2011

With Place Maker

Register

Builders ,

Reserve

Gold

2011

with PlaceMake

TUTUKAKA

Builders

Gold

Award

2011

hith PlaceMaker

- Cedar Bevel-back Weather-board
- Solid Brick Render
- Triple Stacker Sliders
- Louvretech Louvers
- Hardwood Decking over Nuraply Membrane





Modern Contemporary WHANGAREI



- Rib Raft Floor
- BGC Nu-line Bevel Back
- Vertical Ship-lap Cedar
- Outdure Eco-decking
- Complete Off-Grid Solar
- Open Plan Living







Classic English

## WHANGAREI



- Solid Timber Post, Beam, Joist and Rafter Construction
- Timber Weather-board
- Rendered Plastering
- Elk Asphalt Tiles
- True Craftsman Workmanship























Kini Coastal

## TUTUKAKA



- Cedar Weather-board Cladding
- Teflon Coated Long-run Roof
- Copper Capping's & Spouting
- Double Secret Garage Doors
- Hardwood Decking
- Glass Balustrade
- Stone Fireplace























That perfect finish











Other Projects











Builders of peace



## www.mitchellbuilders.co.nz