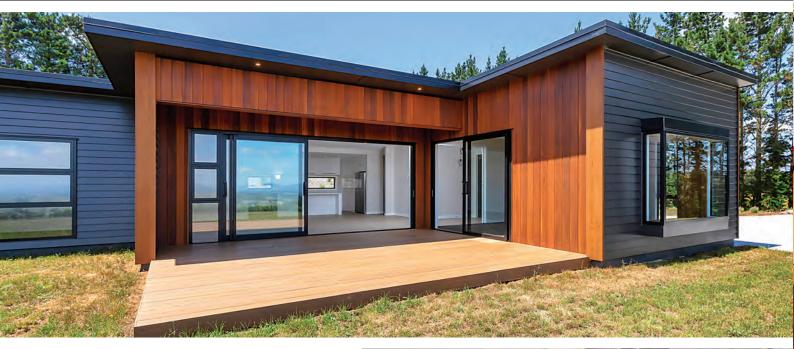

Award

2011

hith PlaceMaker

- Cedar Bevel-back Weather-board
- Solid Brick Render
- Triple Stacker Sliders
- Louvretech Louvers
- Hardwood Decking over Nuraply Membrane

Modern Contemporary WHANGAREI

- Rib Raft Floor
- BGC Nu-line Bevel Back
- Vertical Ship-lap Cedar
- Outdure Eco-decking
- Complete Off-Grid Solar
- Open Plan Living