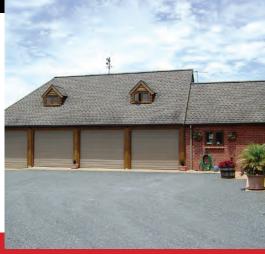

## TUTUKAKA

- Cedar Weather-board Cladding
- Teflon Coated Long-run Roof
- Copper Capping's & Spouting
- Double Secret Garage Doors
- Hardwood Decking
- Glass Balustrade
- Stone Fireplace

That perfect finish