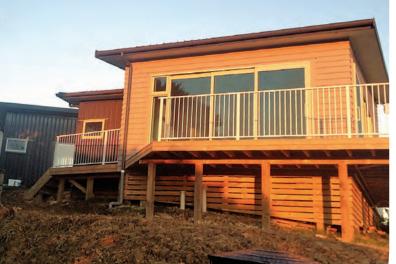

## TUTUKAKA

- Cedar Weather-board Cladding
- Teflon Coated Long-run Roof
- Copper Capping's & Spouting
- Double Secret Garage Doors
- Hardwood Decking
- Glass Balustrade
- Stone Fireplace

That perfect finish