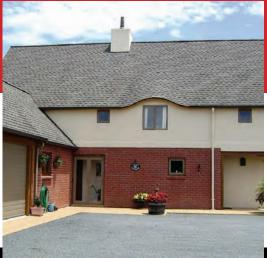

Classic English

## WHANGAREI

- Solid Timber Post, Beam, Joist and Rafter Construction
- Timber Weather-board
- Rendered Plastering
- Elk Asphalt Tiles
- True Craftsman Workmanship

Kini Coastal