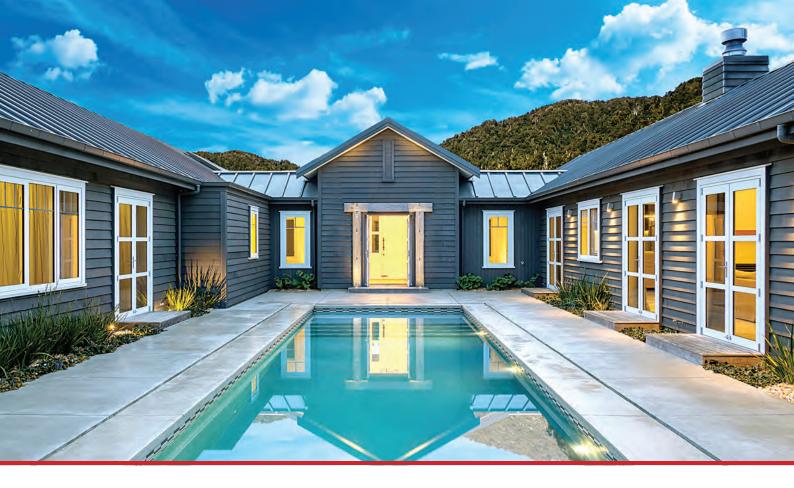

## PAPAROA

Builders

Gold

Award

2016

with PlaceMa

- Horizontal Bevel-back Cedar
- Architectural Flat Pan Roofing
- Handmade Feature Trusses
- Solid Oak Timber Flooring
- Stone Tiles from Italy
- Underfloor Heating
- Solar Power
- Peter Fell Concrete