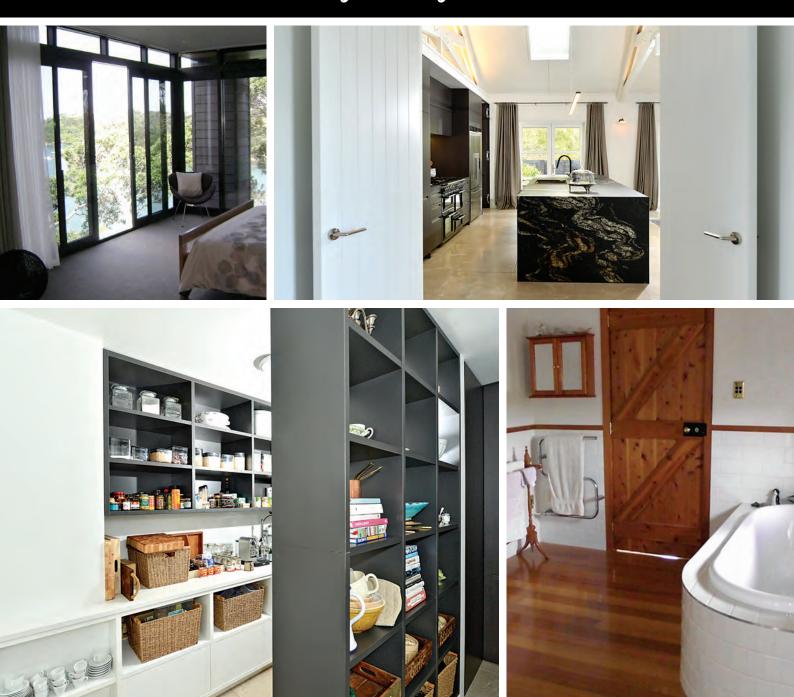

2011

hith PlaceMaker

- Cedar Bevel-back Weather-board
- Solid Brick Render
- Triple Stacker Sliders
- Louvretech Louvers
- Hardwood Decking over Nuraply Membrane





Modern Contemporary WHANGAREI



- Rib Raft Floor
- BGC Nu-line Bevel Back
- Vertical Ship-lap Cedar
- Outdure Eco-decking
- Complete Off-Grid Solar
- Open Plan Living







Classic English

## WHANGAREI



- Solid Timber Post, Beam, Joist and Rafter Construction
- Timber Weather-board
- Rendered Plastering
- Elk Asphalt Tiles
- True Craftsman Workmanship























Kini Coastal

## TUTUKAKA



- Cedar Weather-board Cladding
- Teflon Coated Long-run Roof
- Copper Capping's & Spouting
- Double Secret Garage Doors
- Hardwood Decking
- Glass Balustrade
- Stone Fireplace























That perfect finish











Other Projects











Builders of peace



## www.mitchellbuilders.co.nz