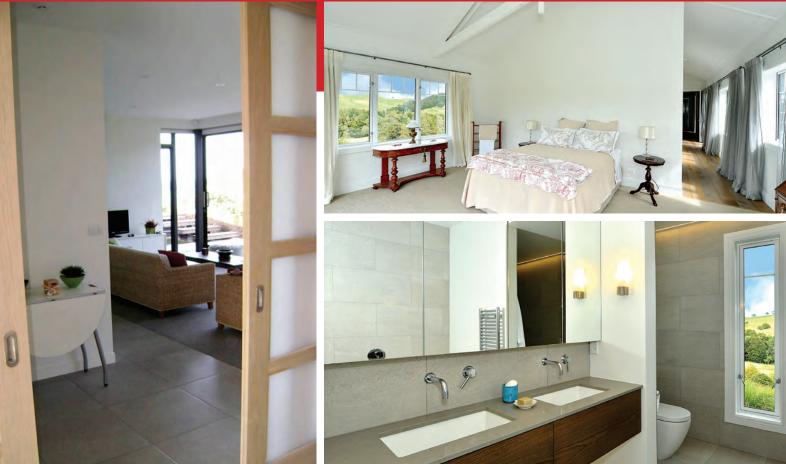

## PAPAROA

Builders

Gold

Award

2016

with PlaceMa

- Horizontal Bevel-back Cedar
- Architectural Flat Pan Roofing
- Handmade Feature Trusses
- Solid Oak Timber Flooring
- Stone Tiles from Italy
- Underfloor Heating
- Solar Power
- Peter Fell Concrete