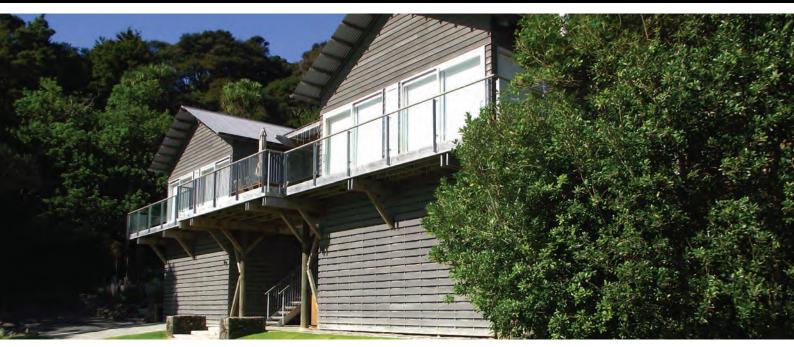

Architectural Seaside

Ster Builders Hous

LOCAL

Category

Winner

2011

With Place Maker

Register

Award

2011

hith PlaceMaker

- Cedar Bevel-back Weather-board
- Solid Brick Render
- Triple Stacker Sliders
- Louvretech Louvers
- Hardwood Decking over Nuraply Membrane

Modern Contemporary WHANGAREI

- Rib Raft Floor
- BGC Nu-line Bevel Back
- Vertical Ship-lap Cedar
- Outdure Eco-decking
- Complete Off-Grid Solar
- Open Plan Living