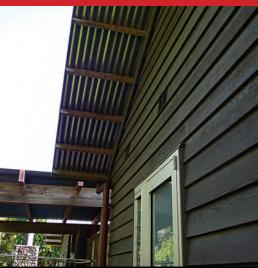

## TUTUKAKA

- Cedar Weather-board Cladding
- Teflon Coated Long-run Roof
- Copper Capping's & Spouting
- Double Secret Garage Doors
- Hardwood Decking
- Glass Balustrade
- Stone Fireplace

That perfect finish