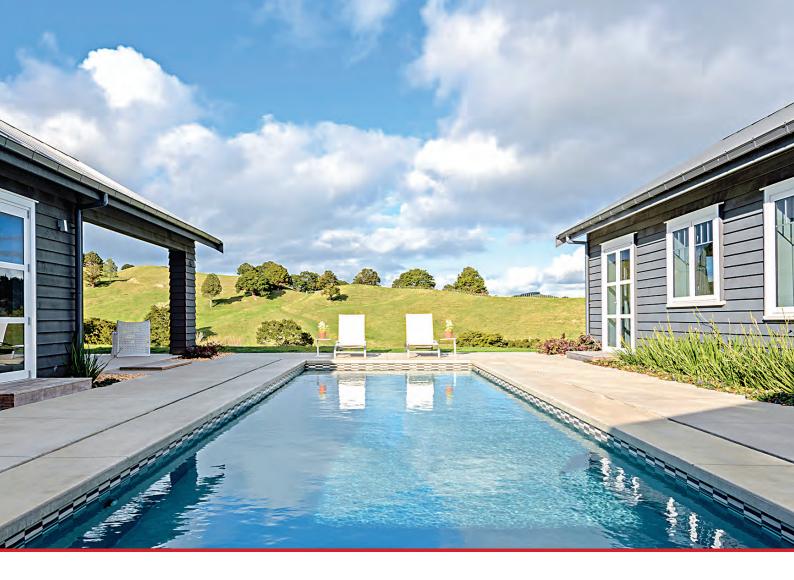

el-back Weather-board
- Solid Brick Render
- Triple Stacker Sliders
- Louvretech Louvers
- Hardwood Decking over Nuraply Membrane





Modern Contemporary WHANGAREI



- Rib Raft Floor
- BGC Nu-line Bevel Back
- Vertical Ship-lap Cedar
- Outdure Eco-decking
- Complete Off-Grid Solar
- Open Plan Living







Classic English

## WHANGAREI



- Solid Timber Post, Beam, Joist and Rafter Construction
- Timber Weather-board
- Rendered Plastering
- Elk Asphalt Tiles
- True Craftsman Workmanship























Kini Coastal

## TUTUKAKA



- Cedar Weather-board Cladding
- Teflon Coated Long-run Roof
- Copper Capping's & Spouting
- Double Secret Garage Doors
- Hardwood Decking
- Glass Balustrade
- Stone Fireplace























That perfect finish











Other Projects











Builders of peace



## www.mitchellbuilders.co.nz