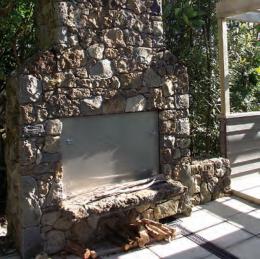

## TUTUKAKA

- Cedar Weather-board Cladding
- Teflon Coated Long-run Roof
- Copper Capping's & Spouting
- Double Secret Garage Doors
- Hardwood Decking
- Glass Balustrade
- Stone Fireplace

That perfect finish