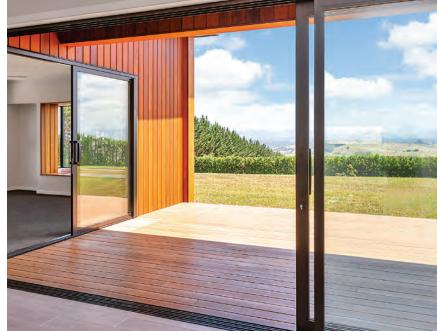

Award

2011

hith PlaceMaker

- Cedar Bevel-back Weather-board
- Solid Brick Render
- Triple Stacker Sliders
- Louvretech Louvers
- Hardwood Decking over Nuraply Membrane

Modern Contemporary WHANGAREI

- Rib Raft Floor
- BGC Nu-line Bevel Back
- Vertical Ship-lap Cedar
- Outdure Eco-decking
- Complete Off-Grid Solar
- Open Plan Living